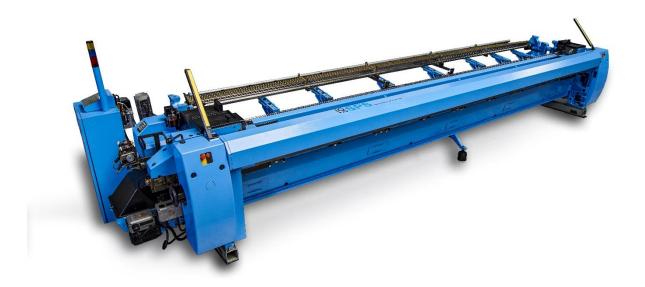

## SPS150 P540 N2 EP D12 R (for PP Geo or Carpet)

The following specifications and pictures are only examples. The actual specifications have to be negotiated.

- 2 colours
- 6 harness drives
- excentric device EP 10 with 6 cams
- shed formation EP
- 2 machines with whip roller / deflecting roller
- 1 machine with warp tensioner device
- let off device electric
- take up drive mechanic
- 3 contact bars
- 4 harness frames
- quide teeth block or single on customer's demand
- 2 accumulators
- 1 spool truck
- automatic pick finding device
- · automatic shed formation device
- projectile brake
- Iubrication GS compact
- weft brake electronic, type on customer's demand
- take-up roller mechanic
- take-up roller D=160 mm
- pressure roller D=133 mm
- prepared for half warp beam with differential
- prepared for warp beam D=150/1016 mm
- 2 warp beam gear wheels
- 2 bearing rings
- 2 clamping flanges
- 1 intermediate warp beam bearing
- 26 projectiles, type on customer's demand
- no cloth roller
- optional: batch winder
- SU/FA side tucking unit
- speed: 265 rpm max; 240 rpm on full size
- weft insertion 1300 m/min
- CE certification complying with the latest standards